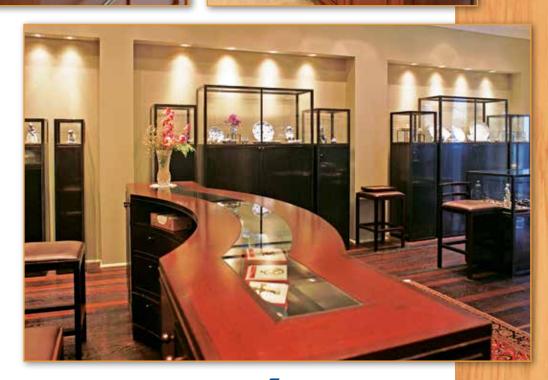

# Enhanced 3832 Easy-Close

Exceptionally smooth and fluid movement

-9.1

1.

- Reliable soft-close action
- Front face frame hole

Accuride® Always Moving Forward

Brings drawers to a smooth and quiet close.

New Mounting Holes and Breathing Tabs

### Features & Benefits

- 100-pound load capacity
- **Full extension** for complete access
- **Reduced friction** between components and new grease formulation provide ultra-smooth movement.
- The Easy-Close mechanism has a smooth, gradual soft close. Designed to resist the affects of compression, new stronger springs help ensure complete closure and reliable performance.
- Longer ball retainers with 15% to 30% more ball bearings provide greater strength and smoother operation.
- Front face frame hole eliminates need for front mounting bracket, saving time and money.
- **Rear mounting holes and breathing tabs** provide greater stability and help absorb variances in side mount applications.
- Lever disconnect for easy removal and reinsertion
- **Cam Drawer Adjust feature** allows for vertical drawer front adjustment.