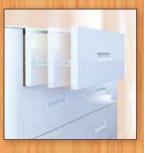

### Features & Benefits

- 100-pound load capacity
- **Full extension** for complete access
- **Reduced friction** between components and new grease formulation provide ultra-smooth movement.
- The Easy-Close mechanism has a smooth, gradual soft close. Designed to resist the affects of compression, new stronger springs help ensure complete closure and reliable performance.
- Longer ball retainers with 15% to 30% more ball bearings provide greater strength and smoother operation.
- Front face frame hole eliminates need for front mounting bracket, saving time and money.
- **Rear mounting holes and breathing tabs** provide greater stability and help absorb variances in side mount applications.
- Lever disconnect for easy removal and reinsertion
- **Cam Drawer Adjust feature** allows for vertical drawer front adjustment.