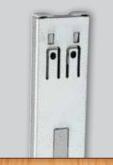

# Enhanced 3832 Easy-Close

The enhanced 3832 Easy-Close provides flawless movement and superior soft-close action. A front face frame hole speeds installation and more space within the slide makes it more forgiving of variations in materials and cabinet construction.

### Features & Benefits

- 100-pound load capacity
- **Full extension** for complete access
- **Reduced friction** between components and new grease formulation provide ultra-smooth movement.
- The Easy-Close mechanism has a smooth, gradual soft close. Designed to resist the affects of compression, new stronger springs help ensure complete closure and reliable performance.
- Longer ball retainers with 15% to 30% more ball bearings provide greater strength and smoother operation.
- Front face frame hole eliminates need for front mounting bracket, saving time and money.
- **Rear mounting holes and breathing tabs** provide greater stability and help absorb variances in side mount applications.
- Lever disconnect for easy removal and reinsertion
- **Cam Drawer Adjust feature** allows for vertical drawer front adjustment.