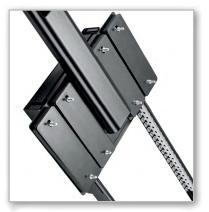

### CBLIFT-0019

- Carries screens up to 14.5 pounds
- Compact design
- Easy to install

CBLIFT-0019

Counterbalance weights

Counterbalance weights with extension plates

**Retracted** position

12311 Shoemaker Avenue Santa Fe Springs, CA 90670 (562) 903-0200 (562) 903-0208 Fax www.accuride.com

#### **Optional Kits**

- Additional Weight Pack: P/N 2990-9774-BE (3.88 oz. [x10] plates)
- Weight Extension Plate Kit: P/N 2990-9775-BE (required if more than 2 weight packs used)
- VESA Tilt Bracket: P/N 2990-9776-BE (fasteners included)
- VESA Fixed Bracket: P/N 2990-9777-BE (fasteners included)