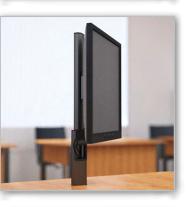

## Ascent CBLIFT-0019

The Ascent is a mechanical lift that conceals and secures screens when not in use, keeping surfaces free of clutter. To access screens, users press lightly on the top of the support column and the lift rises in less than 2 seconds.

The slim and compact design makes the Ascent a multi-purpose solution for a wide range of applications in industrial, commercial, institutional, and residential environments.