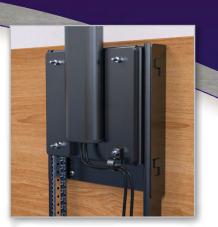

### CBLIFT-0019

- Carries screens up to 14.5 pounds
- Compact design
- Easy to install

CBLIFT-0019

Counterbalance weights

Counterbalance weights with extension plates

**Retracted** position

12311 Shoemaker Avenue Santa Fe Springs, CA 90670 (562) 903-0200 (562) 903-0208 Fax www.accuride.com

## Ascent CBLIFT-0019

The Ascent is a mechanical lift that conceals and secures screens when not in use, keeping surfaces free of clutter. To access screens, users press lightly on the top of the support column and the lift rises in less than 2 seconds.

#### Features & Benefits

- Push-to-operate mechanical lift provides access and conceals screens in desks and other cabinetry.
- Accommodates screens or other components from **5.5 to 14.5 pounds** and **up to 17.5 inches tall** and **22 inches diagonally**.
- No power required Movement is controlled by counterbalancing weights.
- Easy to install Quick and easy installation with a minimal amount of steps. Simply align to the center of the enclosing structure and insert 8 screws.
- Rapid and smooth operation Unit raises 21 inches in less than 2 seconds.
- Swivels ± 112.5° for expanded viewing access.
- **Packaging includes** wire management, cable control kit, and one weight pack (10 units @ 3.88 oz. each, totaling 2.43 lbs.).
- Optional 18° tilt or Fixed VESA bracket kits available.
- Black electroplate finish
- RoHS compliant