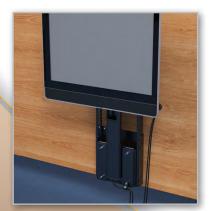

## Ascent CBLIFT-0019

The Ascent is a mechanical lift that conceals and secures screens when not in use, keeping surfaces free of clutter. To access screens, users press lightly on the top of the support column and the lift rises in less than 2 seconds.

The slim and compact design makes the Ascent a multi-purpose solution for a wide range of applications in industrial, commercial, institutional, and residential environments.