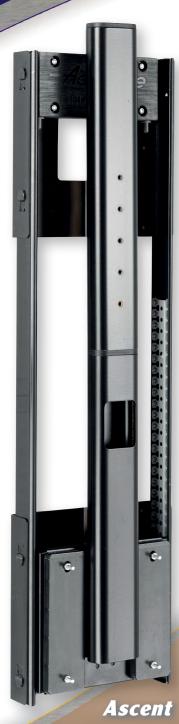

### CBLIFT-0019

- Carries screens up to 14.5 pounds
- Compact design
- Easy to install

CBLIFT-0019

Counterbalance weights

Counterbalance weights with extension plates

**Retracted** position

12311 Shoemaker Avenue Santa Fe Springs, CA 90670 (562) 903-0200 (562) 903-0208 Fax www.accuride.com

#### Features & Benefits

- Push-to-operate mechanical lift provides access and conceals screens in desks and other cabinetry.
- Accommodates screens or other components from **5.5 to 14.5 pounds** and **up to 17.5 inches tall** and **22 inches diagonally**.
- No power required Movement is controlled by counterbalancing weights.
- Easy to install Quick and easy installation with a minimal amount of steps. Simply align to the center of the enclosing structure and insert 8 screws.
- Rapid and smooth operation Unit raises 21 inches in less than 2 seconds.
- Swivels ± 112.5° for expanded viewing access.
- **Packaging includes** wire management, cable control kit, and one weight pack (10 units @ 3.88 oz. each, totaling 2.43 lbs.).
- Optional 18° tilt or Fixed VESA bracket kits available.
- Black electroplate finish
- RoHS compliant

#### **Optional Kits**

- Additional Weight Pack: P/N 2990-9774-BE (3.88 oz. [x10] plates)
- Weight Extension Plate Kit: P/N 2990-9775-BE (required if more than 2 weight packs used)
- VESA Tilt Bracket: P/N 2990-9776-BE (fasteners included)
- VESA Fixed Bracket: P/N 2990-9777-BE (fasteners included)