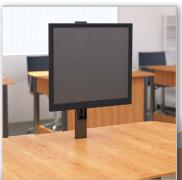

## Ascent CBLIFT-0019

The Ascent is a mechanical lift that conceals and secures screens when not in use, keeping surfaces free of clutter. To access screens, users press lightly on the top of the support column and the lift rises in less than 2 seconds.

The slim and compact design makes the Ascent a multi-purpose solution for a wide range of applications in industrial, commercial, institutional, and residential environments.