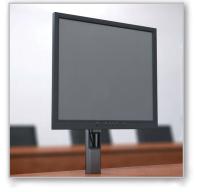

#### Features & Benefits

- Push-to-operate mechanical lift provides access and conceals screens in desks and other cabinetry.
- Accommodates screens or other components from **5.5 to 14.5 pounds** and **up to 17.5 inches tall** and **22 inches diagonally**.
- No power required Movement is controlled by counterbalancing weights.
- Easy to install Quick and easy installation with a minimal amount of steps. Simply align to the center of the enclosing structure and insert 8 screws.
- Rapid and smooth operation Unit raises 21 inches in less than 2 seconds.
- Swivels ± 112.5° for expanded viewing access.
- **Packaging includes** wire management, cable control kit, and one weight pack (10 units @ 3.88 oz. each, totaling 2.43 lbs.).
- Optional 18° tilt or Fixed VESA bracket kits available.
- Black electroplate finish
- RoHS compliant