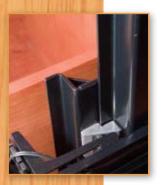

### **Features and Benefits**

- 120-lb. load rating.
- Accommodates most flat-panel television screens up to 50" diagonal and 33.5" tall.
- Fits standard cabinets 34" tall.
- **Raises to fully extended position** in approximately 15 seconds.
- Strength and stability provided by reinforced steel rails.
- **Cabinet design flexibility**—Minimum cabinet opening 30" wide.
- Easy installation—assembly is supplied pre-mounted to a 3/4" thick plywood backboard.
- **Mounting flexibility**—hole and slot pattern allows for maximum adjustability in positioning TV mounting bracket and television.
- Auto-reverse technology reverses direction of movement when the reversal deck encounters an obstruction as the lift lowers. This protects the mechanism and television.
- Remote control systems provide continuous movement with a single touch. Includes standard and key fob-sized remotes as well as a manually operated control box.
- Cable management keeps wiring clear of mechanism.
  Wires are simply pushed through an opening into a flexible cage that moves along with the mechanism.
- UL/CE approved components.
- Black finish.
- Designed for turn-key installation: no adjustments, modifications, or alterations necessary. See technical sheet for further details.

#### **Authorized Distributor**

12311 Shoemaker Avenue Santa Fe Springs, CA 90670 (562) 903-0200 • (562) 903-0208 Fax www.accuride.com ©2009 Accuride International Inc.

curide

Reinforced Steel Rails

Cable Management