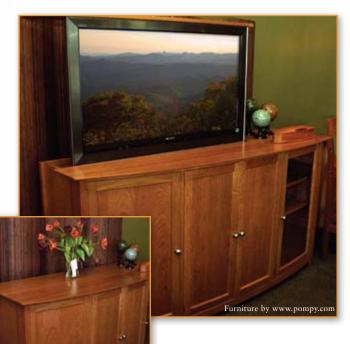

# CBLift-050 Quick Lift

- Easy to install
- Auto-reverse and cable management
- Holds flat-panel screens up to 50" diagonal and 33.5" tall

CBLift-050 Quick Lift Furniture by www.diamondcase.com

-Accuride®

# CBLift-050 Quick Lift

Concealing flat-panel televisions in wood cabinetry has never been simpler with Accuride's Quick Lift. This remote-controlled, motorized device is pre-mounted to a backboard that is easily installed in a minimal amount of time.