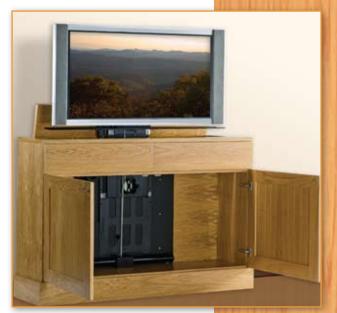

# CBLift-050 Quick Lift

Concealing flat-panel televisions in wood cabinetry has never been simpler with Accuride's Quick Lift. This remote-controlled, motorized device is pre-mounted to a backboard that is easily installed in a minimal amount of time.

### **Features and Benefits**

- 120-lb. load rating.
- Accommodates most flat-panel television screens up to 50" diagonal and 33.5" tall.
- Fits standard cabinets 34" tall.
- **Raises to fully extended position** in approximately 15 seconds.
- Strength and stability provided by reinforced steel rails.
- **Cabinet design flexibility**—Minimum cabinet opening 30" wide.
- Easy installation—assembly is supplied pre-mounted to a 3/4" thick plywood backboard.
- **Mounting flexibility**—hole and slot pattern allows for maximum adjustability in positioning TV mounting bracket and television.
- Auto-reverse technology reverses direction of movement when the reversal deck encounters an obstruction as the lift lowers. This protects the mechanism and television.
- Remote control systems provide continuous movement with a single touch. Includes standard and key fob-sized remotes as well as a manually operated control box.
- Cable management keeps wiring clear of mechanism.
  Wires are simply pushed through an opening into a flexible cage that moves along with the mechanism.
- UL/CE approved components.
- Black finish.
- Designed for turn-key installation: no adjustments, modifications, or alterations necessary. See technical sheet for further details.