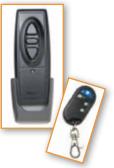

### **Features and Benefits**

- 120-lb. load rating.
- Accommodates most flat-panel television screens up to 50" diagonal and 33.5" tall.
- Fits standard cabinets 34" tall.
- **Raises to fully extended position** in approximately 15 seconds.
- Strength and stability provided by reinforced steel rails.
- **Cabinet design flexibility**—Minimum cabinet opening 30" wide.
- Easy installation—assembly is supplied pre-mounted to a 3/4" thick plywood backboard.
- **Mounting flexibility**—hole and slot pattern allows for maximum adjustability in positioning TV mounting bracket and television.
- Auto-reverse technology reverses direction of movement when the reversal deck encounters an obstruction as the lift lowers. This protects the mechanism and television.
- Remote control systems provide continuous movement with a single touch. Includes standard and key fob-sized remotes as well as a manually operated control box.
- Cable management keeps wiring clear of mechanism.
  Wires are simply pushed through an opening into a flexible cage that moves along with the mechanism.
- UL/CE approved components.
- Black finish.
- Designed for turn-key installation: no adjustments, modifications, or alterations necessary. See technical sheet for further details.

### **Optional Kits**

Replacement Remote Controls P/N 4180-0654-XE

Fixed Lid Bracket P/N 4180-0650-XE