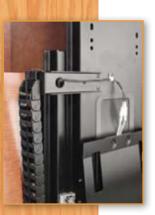

### **Features and Benefits**

- 120-lb. load rating.
- Accommodates most flat-panel television screens up to 50" diagonal and 33.5" tall.
- Fits standard cabinets 34" tall.
- **Raises to fully extended position** in approximately 15 seconds.
- Strength and stability provided by reinforced steel rails.
- **Cabinet design flexibility**—Minimum cabinet opening 30" wide.
- Easy installation—assembly is supplied pre-mounted to a 3/4" thick plywood backboard.
- **Mounting flexibility**—hole and slot pattern allows for maximum adjustability in positioning TV mounting bracket and television.
- Auto-reverse technology reverses direction of movement when the reversal deck encounters an obstruction as the lift lowers. This protects the mechanism and television.
- Remote control systems provide continuous movement with a single touch. Includes standard and key fob-sized remotes as well as a manually operated control box.
- Cable management keeps wiring clear of mechanism.
  Wires are simply pushed through an opening into a flexible cage that moves along with the mechanism.
- UL/CE approved components.
- Black finish.
- Designed for turn-key installation: no adjustments, modifications, or alterations necessary. See technical sheet for further details.

#### **Authorized Distributor**

12311 Shoemaker Avenue Santa Fe Springs, CA 90670 (562) 903-0200 • (562) 903-0208 Fax www.accuride.com ©2009 Accuride International Inc.

curide

Reinforced Steel Rails

Cable Management