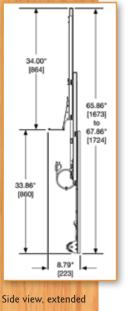

### **Features and Benefits**

- 120-lb. load rating.
- Accommodates most flat-panel television screens up to 50" diagonal and 33.5" tall.
- Fits standard cabinets 34" tall.
- **Raises to fully extended position** in approximately 15 seconds.
- Strength and stability provided by reinforced steel rails.
- **Cabinet design flexibility**—Minimum cabinet opening 30" wide.
- Easy installation—assembly is supplied pre-mounted to a 3/4" thick plywood backboard.
- **Mounting flexibility**—hole and slot pattern allows for maximum adjustability in positioning TV mounting bracket and television.
- Auto-reverse technology reverses direction of movement when the reversal deck encounters an obstruction as the lift lowers. This protects the mechanism and television.
- Remote control systems provide continuous movement with a single touch. Includes standard and key fob-sized remotes as well as a manually operated control box.
- Cable management keeps wiring clear of mechanism.
  Wires are simply pushed through an opening into a flexible cage that moves along with the mechanism.
- UL/CE approved components.
- Black finish.
- Designed for turn-key installation: no adjustments, modifications, or alterations necessary. See technical sheet for further details.