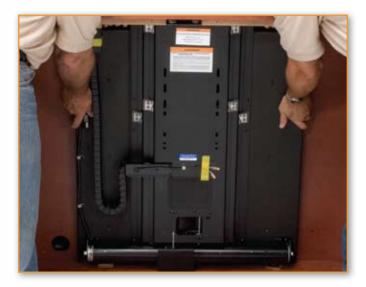

# CBLift-050 Quick Lift

Concealing flat-panel televisions in wood cabinetry has never been simpler with Accuride's Quick Lift. This remote-controlled, motorized device is pre-mounted to a backboard that is easily installed in a minimal amount of time.

### **Features and Benefits**

- 120-lb. load rating.
- Accommodates most flat-panel television screens up to 50" diagonal and 33.5" tall.
- Fits standard cabinets 34" tall.
- **Raises to fully extended position** in approximately 15 seconds.
- Strength and stability provided by reinforced steel rails.
- **Cabinet design flexibility**—Minimum cabinet opening 30" wide.
- Easy installation—assembly is supplied pre-mounted to a 3/4" thick plywood backboard.
- **Mounting flexibility**—hole and slot pattern allows for maximum adjustability in positioning TV mounting bracket and television.
- Auto-reverse technology reverses direction of movement when the reversal deck encounters an obstruction as the lift lowers. This protects the mechanism and television.
- Remote control systems provide continuous movement with a single touch. Includes standard and key fob-sized remotes as well as a manually operated control box.
- Cable management keeps wiring clear of mechanism.
  Wires are simply pushed through an opening into a flexible cage that moves along with the mechanism.
- UL/CE approved components.
- Black finish.
- Designed for turn-key installation: no adjustments, modifications, or alterations necessary. See technical sheet for further details.