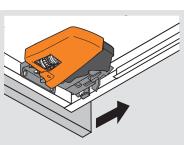

#### **Drawer removal**

- 1. Squeeze orange handles on locking devices
- 2. Pull drawer straight out and up