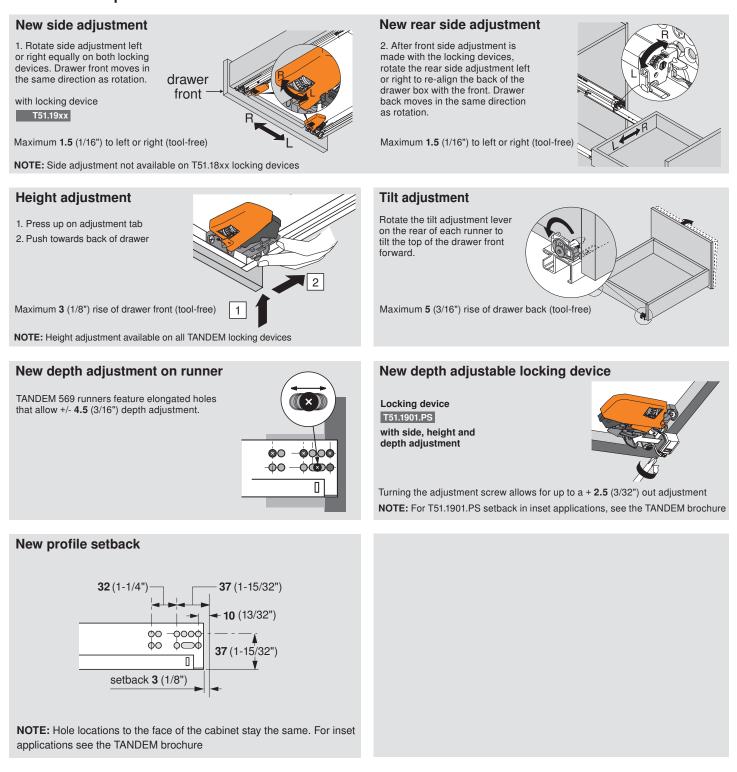

### **Drawer insertion**

 Place drawer on runners and close. Locking devices will automatically connect to runners.

See blum.com for complete technical specifications and installation instructions.