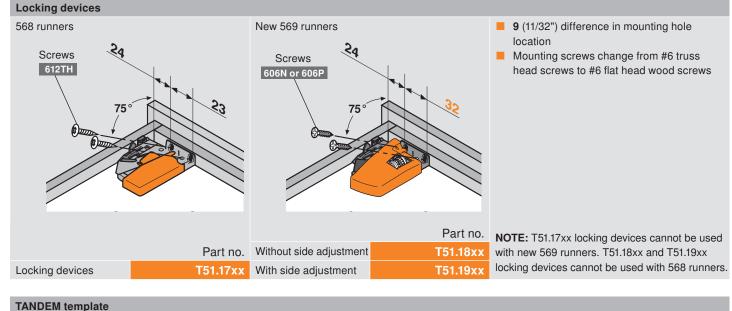

## TANDEM plus BLUMOTION

 Color changes from orange to gray
Hole locations change to accommodate new locking devices

See blum.com for complete technical specifications and installation instructions.