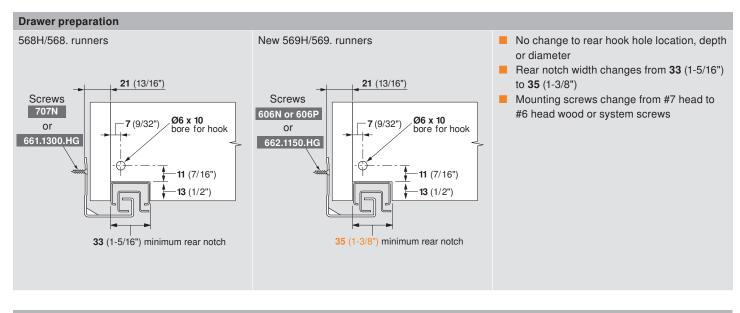

# TANDEM plus BLUMOTION 569H/569.



### **Drawer insertion**

 Place drawer on runners and close. Locking devices will automatically connect to runners.



See blum.com for complete technical specifications and installation instructions.

#### INST-TDM569H.03.12

Subject to technical modifications without notice. © 2012 Blum, Inc. BAU0026347372 INDR 4160936 MA-579/0EN TAND 569H/.-B

#### **Drawer removal**

- 1. Squeeze orange handles on locking devices
- 2. Pull drawer straight out and up





## TANDEM plus BLUMOTION







 Color changes from orange to gray
Hole locations change to accommodate new locking devices



See blum.com for complete technical specifications and installation instructions.