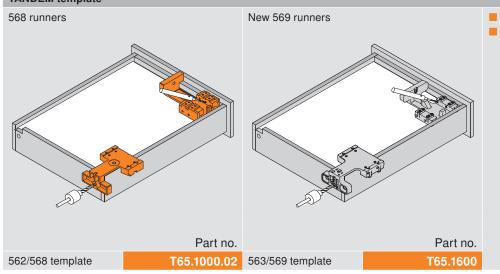

## TANDEM plus BLUMOTION

 Color changes from orange to gray
Hole locations change to accommodate new locking devices

See blum.com for complete technical specifications and installation instructions.