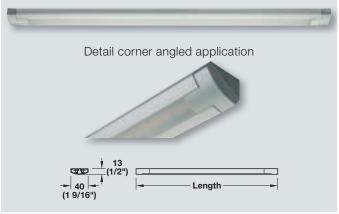

- > Dimmable
- > Corner mounting possible with supplied brackets
- > Metal housing
- > High light intensity, excellent lumen output

2 m (78 3/4") lead, Mounting accessories

> Driver see page 62

| Item No.                    | 833.76.090                        | 833.76.091      |
|-----------------------------|-----------------------------------|-----------------|
| SRP                         | \$180.00                          | \$280.00        |
| Light color (K)             | 4000 (cool white)                 |                 |
| Length                      | 512 (20 3/16")                    | 812 (31 15/16") |
| Width                       | 40 (1 9/16")                      |                 |
| Height                      | 13 (1/2")                         |                 |
| Wattage (W)                 | 11.5                              | 19              |
| Number of LEDs              | 54                                | 90              |
| Light output (Lm)           | 720                               | 1200            |
| Efficacy (Lm/W)             | 63                                |                 |
| Color rendering index (CRI) | 80                                |                 |
| Material/Finish             | Aluminum, silver colored anodized |                 |