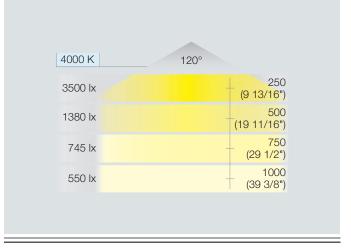

- > Dimmable
- > Corner mounting possible with supplied brackets
- > Metal housing
- > High light intensity, excellent lumen output

2 m (78 3/4") lead, Mounting accessories

> Driver see page 62

| Item No.                    | 833.76.090                        | 833.76.091      |
|-----------------------------|-----------------------------------|-----------------|
| SRP                         | \$180.00                          | \$280.00        |
| Light color (K)             | 4000 (cool white)                 |                 |
| Length                      | 512 (20 3/16")                    | 812 (31 15/16") |
| Width                       | 40 (1 9/16")                      |                 |
| Height                      | 13 (1/2")                         |                 |
| Wattage (W)                 | 11.5                              | 19              |
| Number of LEDs              | 54                                | 90              |
| Light output (Lm)           | 720                               | 1200            |
| Efficacy (Lm/W)             | 63                                |                 |
| Color rendering index (CRI) | 80                                |                 |
| Material/Finish             | Aluminum, silver colored anodized |                 |