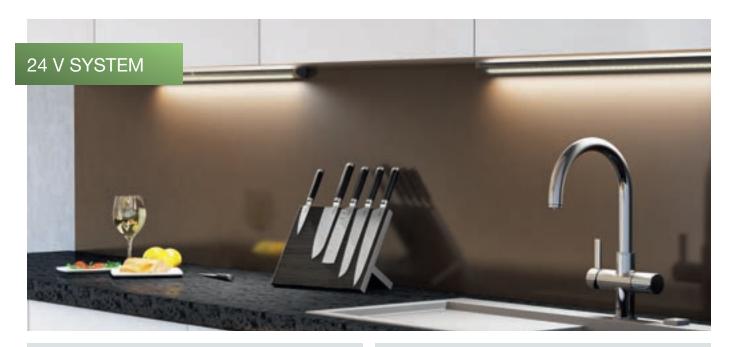

## SURFACE MOUNTED UNDER CABINET LIGHT WITH HIGH LIGHT INTENSITY , One

The LED 3019 under cabinet light is the solution for illuminating work surfaces with two different installation options and powerful light intensity. It is also easy to retrofit.