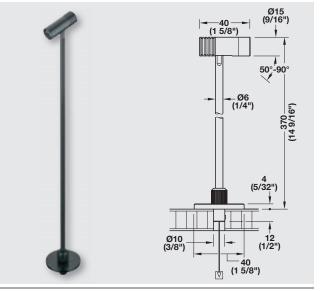

## 350-mA SYSTEM

Due to its fashionable design, high light intensity and bar shaped lighting, the LED 4011 is perfect for presentation purposes.

0

- > Dimmable
  - Swivelling light head
  - > Drill hole: Ø10 mm (3/8")
  - Height adjustable (bar can be lowered into the cabinet)
  - > Driver see page 79

| Item No.                    | 833.80.000                                 | 833.80.001            |
|-----------------------------|--------------------------------------------|-----------------------|
| SRP                         | \$60.00                                    | \$60.00               |
| Light color (K)             | 4000 (cool white)                          | 6000 (daylight white) |
| Ø x Length                  | 6 x 370 (1/4" x 14 9/16")                  |                       |
| Wattage (W)                 | 1                                          |                       |
| Number of LEDs              | 1                                          |                       |
| Light output (Lm)           | 70                                         | 75                    |
| Efficacy (Lm/W)             | 70                                         | 75                    |
| Color rendering index (CRI) | 90                                         | 85                    |
| Material/Finish             | Aluminum and Steel, black                  |                       |
| Supplied with               | 2 m (78 3/4") lead<br>Mounting accessories |                       |