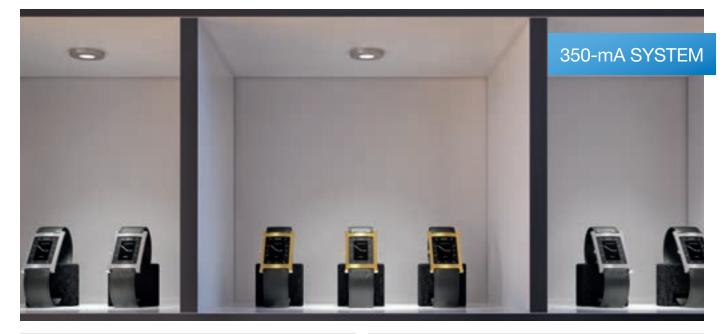

## RECESS MOUNTED SPOTLIGHT

0% 0100%

The LED 4014 is effective because of its top quality design and compact dimensions. It is available in two light colors.

- > Dimmable
- Small design
- > High luminosity
- > Drill hole: Ø35 mm (1 3/8")
- > Metal housing
- > Driver see page 79