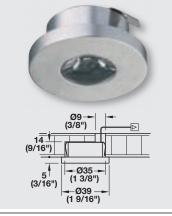

## RECESS MOUNTED SPOTLIGHT

0% 0100%

The LED 4014 is effective because of its top quality design and compact dimensions. It is available in two light colors.

- > Dimmable
- Small design
- > High luminosity
- > Drill hole: Ø35 mm (1 3/8")
- > Metal housing
- > Driver see page 79

| Item No.                    | 833.78.060                                 | 833.78.061 |
|-----------------------------|--------------------------------------------|------------|
| SRP                         | \$36.00                                    | \$36.00    |
| Light color (K)             | 4000 (cool white) 6000 (daylight wh        |            |
| Diameter                    | 39 (1 9/16")                               |            |
| Height                      | 20 (13/16")                                |            |
| Wattage (W)                 | 1                                          |            |
| Number of LEDs              | 1                                          |            |
| Light output (Lm)           | 89                                         | 91         |
| Efficacy (Lm/W)             | 89                                         | 91         |
| Color rendering index (CRI) | 95                                         | 83         |
| Material/Finish             | Aluminum, silver colored anodized, brushed |            |
| Supplied with               | 2 m (78 3/4") lead<br>Mounting accessories |            |