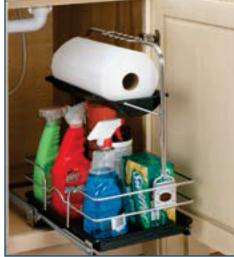

## **544 SERIES**

## **UNDERSINK CHROME BASKET**

Cleaning just got easier with the Under Sink Caddy. Now you can store multiple cleaning items in one place and carry them with you with the removable caddy. The unique handle adjusts to accommodate plumbing fixtures and the reversible/ removable top tray is ideal for paper towel or sponge storage.

Removable caddy allows you to take cleaning items with you and the added bottom bumpers provide stability and protect surfaces from marring.

Adjustable handle that slides horizontally and a reversible/ removable top tray to accommodate plumbing fixtures