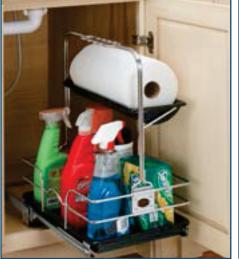

## **544 SERIES**

## **UNDERSINK CHROME BASKET**

Cleaning just got easier with the Under Sink Caddy. Now you can store multiple cleaning items in one place and carry them with you with the removable caddy. The unique handle adjusts to accommodate plumbing fixtures and the reversible/ removable top tray is ideal for paper towel or sponge storage.

Removable caddy allows you to take cleaning items with you and the added bottom bumpers provide stability and protect surfaces from marring.

Adjustable handle that slides horizontally and a reversible/ removable top tray to accommodate plumbing fixtures