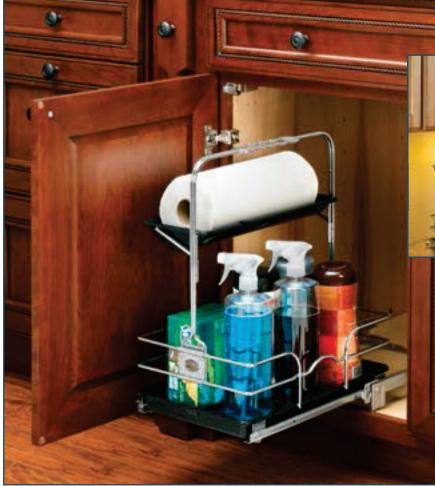

## **544 SERIES**

## **UNDERSINK CHROME BASKET**

Cleaning just got easier with the Under Sink Caddy. Now you can store multiple cleaning items in one place and carry them with you with the removable caddy. The unique handle adjusts to accommodate plumbing fixtures and the reversible/ removable top tray is ideal for paper towel or sponge storage.

Removable caddy allows you to take cleaning items with you and the added bottom bumpers provide stability and protect surfaces from marring.

Adjustable handle that slides horizontally and a reversible/ removable top tray to accommodate plumbing fixtures