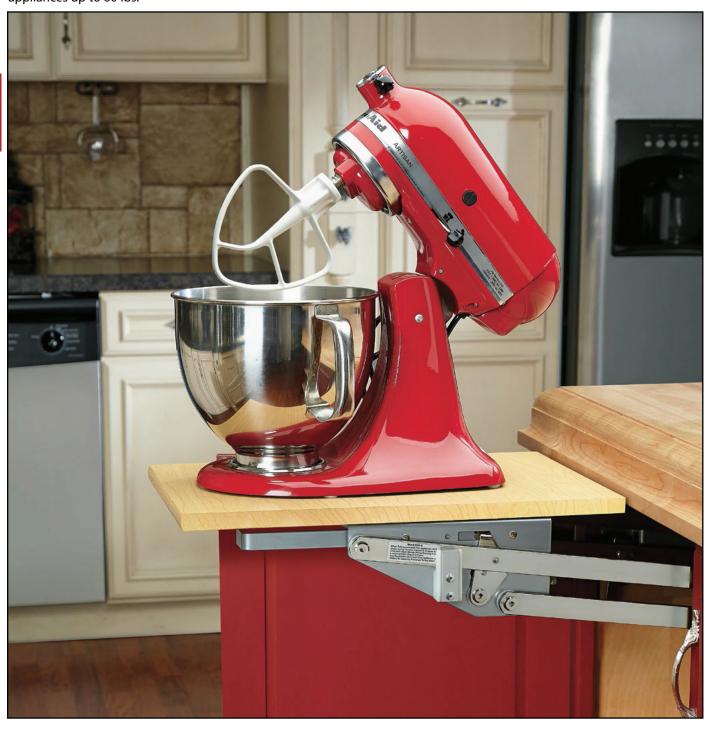

SINK & BASI ACCESSORIE With design flexibility in mind, the heavy-duty chrome mixer lift can be attached to any custom made shelf and therefore will fit all cabinet sizes allowing a perfect match to your counter top or interior cabinet. Revered as the "best in the industry", the RAS-ML-HDCR provides mechanical assist and features built-in shock dampeners, adjustable spring tension and holds appliances up to 60 lbs.

NOTE: Needs to be installed in full height base cabinet. Provides mechanical assistance. CONTAINS: Right and Left Lifting arms, Hardware. SHELF NOT INCLUDED.

<del>(</del>38 mm) Fu**ll** Back

(112 mm)

(127<sub>|</sub>mm)