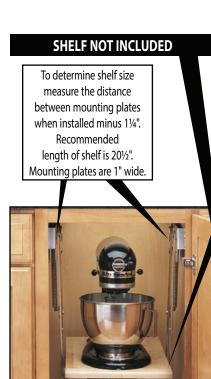

NOTE: Needs to be installed in full height base cabinet. Provides mechanical assistance. CONTAINS: Right and Left Lifting arms, Hardware. SHELF NOT INCLUDED.

<del>(</del>38 mm) Fu**ll** Back

(112 mm)

(127<sub>|</sub>mm)