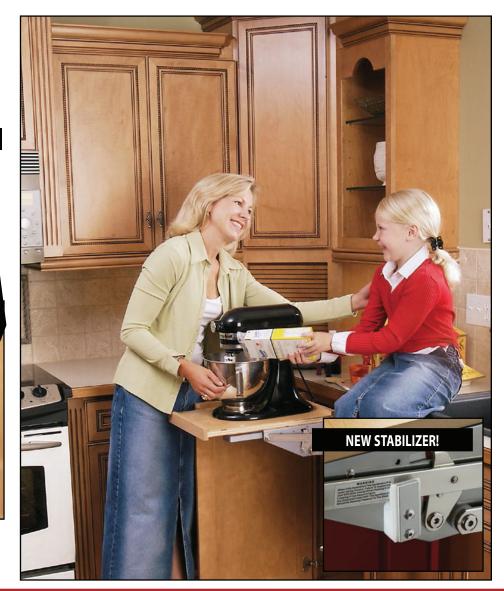

SINK & BASI ACCESSORIE With design flexibility in mind, the heavy-duty chrome mixer lift can be attached to any custom made shelf and therefore will fit all cabinet sizes allowing a perfect match to your counter top or interior cabinet. Revered as the "best in the industry", the RAS-ML-HDCR provides mechanical assist and features built-in shock dampeners, adjustable spring tension and holds appliances up to 60 lbs.