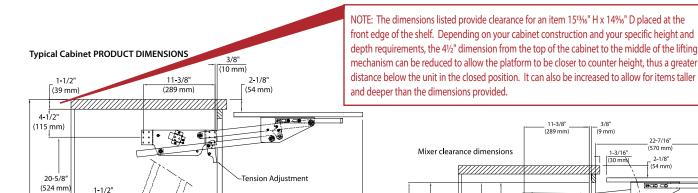

(610 mm

36

(914 mm)

1-7/8"\_ (48 mm)

4-15/18

20-1/2" (521 mm)

/14-9/16"\_ (370 mm)

**RECOMMENDED SPRING POSITION FOR VARYING MIXER WEIGHT** 

17-9/16"

(446 mm)

22-7/16"

30-60 LBS. = 3

0-20 LBS. = 120-30 LBS. = 2