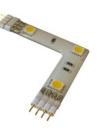

7425742 LED **RGB**FLEX TAPE L CONNECTOR (for corner connections)

74201742 LED **RGB** FLEX WIRE CONNECTOR (wire connector is included with every 12" strip, this is an inventoried part)