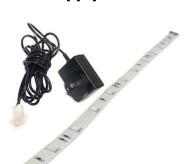

## power supply

12" color changing flexible tape light with direct connector

742312742 LED RGB Flex Tape Light kit includes: 12" color changing flexible tape light, direct connector, power supply, control module and remote control