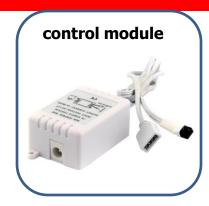

## power supply

12" color changing flexible tape light with direct connector

742312742 LED RGB Flex Tape Light kit includes: 12" color changing flexible tape light, direct connector, power supply, control module and remote control