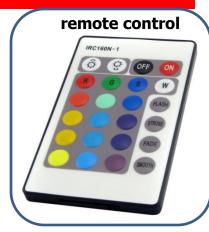

## power supply

12" color changing flexible tape light with direct connector

742312742 LED RGB Flex Tape Light kit includes: 12" color changing flexible tape light, direct connector, power supply, control module and remote control