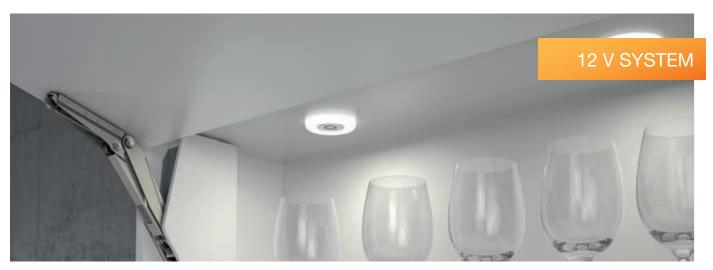

## LOOX LED 2027

## SURFACE MOUNTED DOWNLIGHT, ROUND

This flat surface mounted downlight can be used extensively. The edge is illuminated, without visible diodes, and the hardware is concealed beneath a removable center cover.

- > Dimmable
- > Installation: For screw mounting

> Driver see page 42

| Item No.                                        | 833.72.050                                       | 833.72.051           | 833.72.052           |  |  |
|-------------------------------------------------|--------------------------------------------------|----------------------|----------------------|--|--|
| Light Color (K)                                 | 3000<br>(warm white)                             | 4000<br>(cool white) | 5000<br>(cool white) |  |  |
| Diameter                                        | 65 (2 9/16")                                     |                      |                      |  |  |
| Height                                          | 9 (3/8")                                         |                      |                      |  |  |
| Wattage (W)                                     | 2.6                                              |                      |                      |  |  |
| Number of LEDs                                  | 27                                               |                      |                      |  |  |
| Light output (lm)                               | 190                                              | 208                  | 218                  |  |  |
| Efficacy (Im/W)                                 | 73                                               | 80                   | 84                   |  |  |
| Color rendering index (CRI)                     | 85                                               |                      |                      |  |  |
| Energy efficiency category                      | A+                                               |                      |                      |  |  |
| Weighted energy<br>consumption<br>(kWh/1.000 h) | 2.86                                             |                      |                      |  |  |
| Material/Finish                                 | Aluminum, silver colored anodized, Plastic, milk |                      |                      |  |  |
| Supplied with                                   | 2 m (78 3/4") lead, mounting material            |                      |                      |  |  |