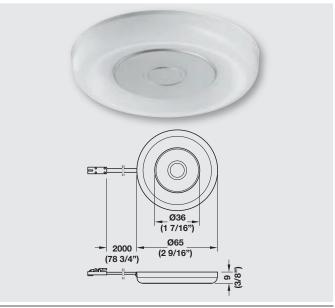

## SURFACE MOUNTED DOWNLIGHT, ROUND

This flat surface mounted downlight can be used extensively. The edge is illuminated, without visible diodes, and the hardware is concealed beneath a removable center cover.

- > Dimmable
- > Installation: For screw mounting

> Driver see page 42

| Item No.                                        | 833.72.050                                       | 833.72.051           | 833.72.052           |  |  |
|-------------------------------------------------|--------------------------------------------------|----------------------|----------------------|--|--|
| Light Color (K)                                 | 3000<br>(warm white)                             | 4000<br>(cool white) | 5000<br>(cool white) |  |  |
| Diameter                                        | 65 (2 9/16")                                     |                      |                      |  |  |
| Height                                          | 9 (3/8")                                         |                      |                      |  |  |
| Wattage (W)                                     | 2.6                                              |                      |                      |  |  |
| Number of LEDs                                  | 27                                               |                      |                      |  |  |
| Light output (lm)                               | 190                                              | 208                  | 218                  |  |  |
| Efficacy (Im/W)                                 | 73                                               | 80                   | 84                   |  |  |
| Color rendering index (CRI)                     | 85                                               |                      |                      |  |  |
| Energy efficiency category                      | A+                                               |                      |                      |  |  |
| Weighted energy<br>consumption<br>(kWh/1.000 h) | 2.86                                             |                      |                      |  |  |
| Material/Finish                                 | Aluminum, silver colored anodized, Plastic, milk |                      |                      |  |  |
| Supplied with                                   | 2 m (78 3/4") lead, mounting material            |                      |                      |  |  |