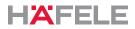

## LOOX LED 2030 LED SILICONE STRIP LIGHT, 5 M, 300 LEDS

0 100%

Creates efficient, flexible and functional background lighting for furniture and furnishings. The silicone encapsulation allows this strip light to be used without an aluminum profile. The light can be shortened every 50 mm (2") and is ideal for retrofitting. The cut silicone strip can be re-used with the appropriate clip and corner connectors.

A

- > Dimmable
- > The cut silicone strip can be re-used
- Consider the width of clip connector (see drawing) when choosing an aluminum profile
- > Installation: Self-adhesive
- > Max. 6 m (20') per lead

> Driver see page 42

| Item No.                                           | 833.73.480                                | 833.73.481           | 833.73.482           | 833.73.520           |  |  |  |
|----------------------------------------------------|-------------------------------------------|----------------------|----------------------|----------------------|--|--|--|
| Light Color<br>(K)                                 | 2700<br>(warm white)                      | 3000<br>(warm white) | 4000<br>(cool white) | 5000<br>(cool white) |  |  |  |
| L x W x H                                          | 5000 x 8 x 2.3 (196 7/8" x 5/16" x 1/16") |                      |                      |                      |  |  |  |
| Wattage (W)                                        | 24 (4.80 per meter) [1.46 per foot]       |                      |                      |                      |  |  |  |
| Number of<br>LEDs                                  | 300 (60 per meter)                        |                      |                      |                      |  |  |  |
| Light output<br>(Im)                               | 1930                                      | 1940                 | 1950                 | 1980                 |  |  |  |
| Efficacy<br>(Im/W)                                 | 80                                        | 81                   | 81                   | 83                   |  |  |  |
| Color<br>rendering<br>index (CRI)                  | 82                                        |                      |                      |                      |  |  |  |
| Energy<br>efficiency<br>category                   | A+                                        |                      |                      |                      |  |  |  |
| Weighted<br>energy<br>consumption<br>(kWh/1.000 h) | 5.28 per meter                            |                      |                      |                      |  |  |  |
| Material/Finish                                    | LED board, white                          |                      |                      |                      |  |  |  |
| Supplied with                                      | 2 m (78 3/4") lead                        |                      |                      |                      |  |  |  |