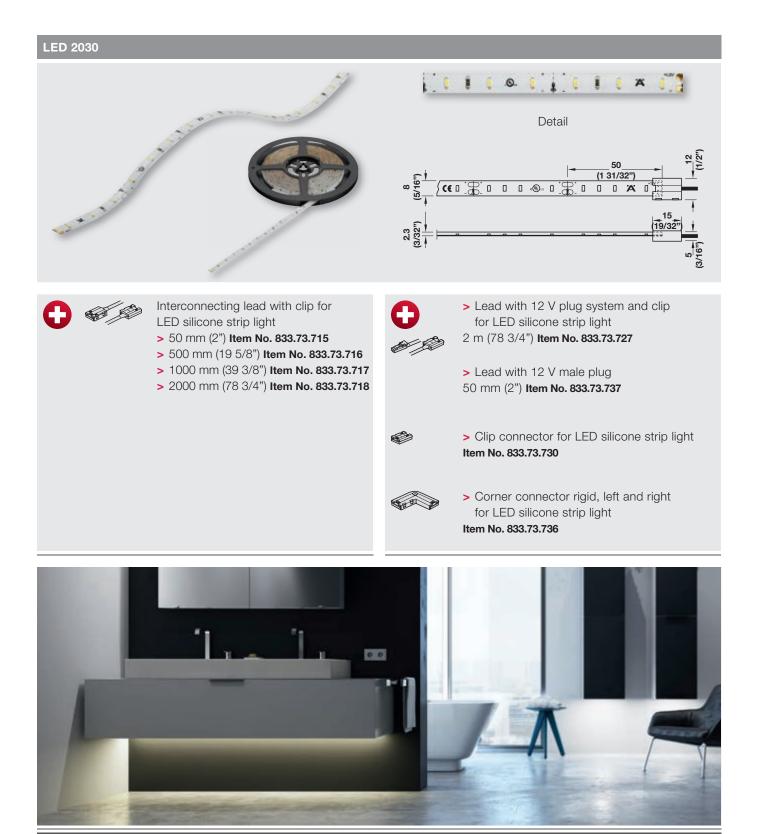

## LOOX LED 2030 LED SILICONE STRIP LIGHT, 5 M, 300 LEDS

0 100%

Creates efficient, flexible and functional background lighting for furniture and furnishings. The silicone encapsulation allows this strip light to be used without an aluminum profile. The light can be shortened every 50 mm (2") and is ideal for retrofitting. The cut silicone strip can be re-used with the appropriate clip and corner connectors.

A

- > Dimmable
- > The cut silicone strip can be re-used
- Consider the width of clip connector (see drawing) when choosing an aluminum profile
- > Installation: Self-adhesive
- > Max. 6 m (20') per lead