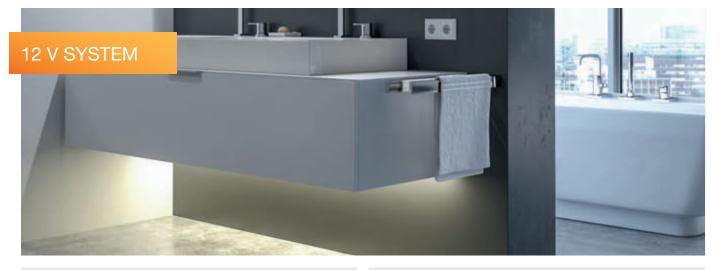

## LOOX LED 2030 LED SILICONE STRIP LIGHT, 5 M, 300 LEDS

0 100%

Creates efficient, flexible and functional background lighting for furniture and furnishings. The silicone encapsulation allows this strip light to be used without an aluminum profile. The light can be shortened every 50 mm (2") and is ideal for retrofitting. The cut silicone strip can be re-used with the appropriate clip and corner connectors.

A

- > Dimmable
- > The cut silicone strip can be re-used
- Consider the width of clip connector (see drawing) when choosing an aluminum profile
- > Installation: Self-adhesive
- > Max. 6 m (20') per lead