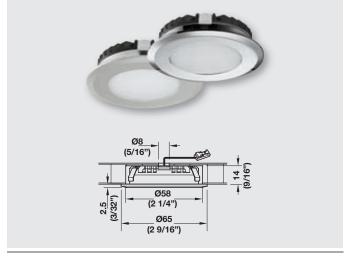

- > Dimmable
- > Drill hole Ø: 58 mm (2 1/4")
- > Installation: For mounting in drilled hole, with clip fastener

> Driver see page 42

| Item No.                                  | 833.72.091          | 833.72.092    |
|-------------------------------------------|---------------------|---------------|
| Light Color (K)                           | 3000 (warm white)   |               |
| Diameter                                  | 65 (2 9/16")        |               |
| Height                                    | 16.4 (5/8")         |               |
| Wattage (W)                               | 2.5                 |               |
| Number of LEDs                            | 18                  |               |
| Light output (Im)                         | 125                 |               |
| Efficacy (Im/W)                           | 50                  |               |
| Color rendering index (CRI)               | 85                  |               |
| Energy efficiency category                | А                   |               |
| Weighted energy consumption (kWh/1.000 h) | 2.75                |               |
| Material                                  | Zinc alloy          |               |
| Finish                                    | nickel-plated matt  | chrome-plated |
| Supplied with                             | 4 m (157 1/2") lead |               |