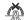

## LOOX LED 2039

## RECESS MOUNTED LIGHT, ROUND, IP65

The LED 2039 generates uniform extensive light. The high degree of protection (IP65) guards the recess mounted light from water jets. The 4 m (157 1/2") lead ensures that the driver (IP20) is installed in a dry location.

- > Dimmable
- > Drill hole Ø: 58 mm (2 1/4")
- > Installation: For mounting in drilled hole, with clip fastener

> Driver see page 42

| Item No.                                  | 833.72.091          | 833.72.092    |
|-------------------------------------------|---------------------|---------------|
| Light Color (K)                           | 3000 (warm white)   |               |
| Diameter                                  | 65 (2 9/16")        |               |
| Height                                    | 16.4 (5/8")         |               |
| Wattage (W)                               | 2.5                 |               |
| Number of LEDs                            | 18                  |               |
| Light output (Im)                         | 125                 |               |
| Efficacy (Im/W)                           | 50                  |               |
| Color rendering index (CRI)               | 85                  |               |
| Energy efficiency category                | А                   |               |
| Weighted energy consumption (kWh/1.000 h) | 2.75                |               |
| Material                                  | Zinc alloy          |               |
| Finish                                    | nickel-plated matt  | chrome-plated |
| Supplied with                             | 4 m (157 1/2") lead |               |