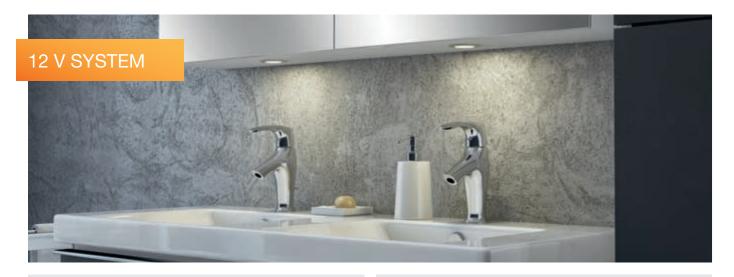

## LOOX LED 2039

## RECESS MOUNTED LIGHT, ROUND, IP65

The LED 2039 generates uniform extensive light. The high degree of protection (IP65) guards the recess mounted light from water jets. The 4 m (157 1/2") lead ensures that the driver (IP20) is installed in a dry location.