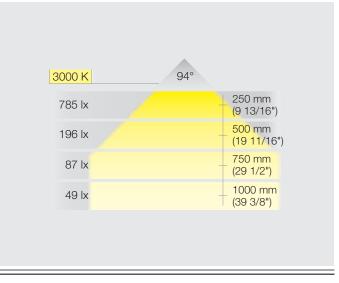

## RECESS MOUNTED LIGHT, ROUND, IP65

The LED 2039 generates uniform extensive light. The high degree of protection (IP65) guards the recess mounted light from water jets. The 4 m (157 1/2") lead ensures that the driver (IP20) is installed in a dry location.

- > Dimmable
- > Drill hole Ø: 58 mm (2 1/4")
- > Installation: For mounting in drilled hole, with clip fastener

> Driver see page 42

| Item No.                                  | 833.72.091          | 833.72.092    |
|-------------------------------------------|---------------------|---------------|
| Light Color (K)                           | 3000 (warm white)   |               |
| Diameter                                  | 65 (2 9/16")        |               |
| Height                                    | 16.4 (5/8")         |               |
| Wattage (W)                               | 2.5                 |               |
| Number of LEDs                            | 18                  |               |
| Light output (Im)                         | 125                 |               |
| Efficacy (Im/W)                           | 50                  |               |
| Color rendering index (CRI)               | 85                  |               |
| Energy efficiency category                | А                   |               |
| Weighted energy consumption (kWh/1.000 h) | 2.75                |               |
| Material                                  | Zinc alloy          |               |
| Finish                                    | nickel-plated matt  | chrome-plated |
| Supplied with                             | 4 m (157 1/2") lead |               |